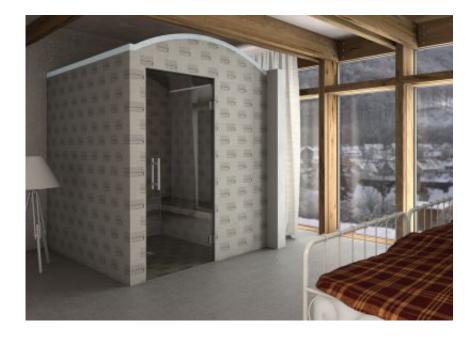

#### Standardised products for short delivery times

The new product range is divided into three sections:

In the first part "Modular room constructions – Module Room", ten building kits are presented in different sizes for standardised room constructions. The cabins with dome roof for 3 to 8 people can be used flexibly as warm or cold rooms. For use as a steam bath, appropriate steam inlet variants and a floor with drainage technology are offered. For the interior equipment of the cabins, there is a choice of two seat forms with optional heating mats and light strips.

#### Information:

Lux Elements GmbH & Co. KG Barbara Steinhöfer

E-mail: b.steinhoefer@luxelements.de

Phone +49 (0) 21 71/72 12 15

Leverkusen, 09.01.2023 Page [3 / 4]

The new Module Room room constructions are available in ten fixed defined sizes, so that they fit in almost any room.