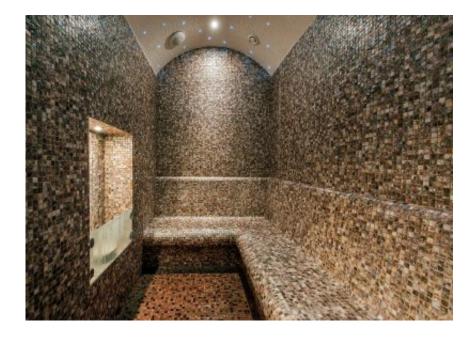

#### Standardised products for short delivery times

The new product range is divided into three sections:

In the first part "Modular room constructions – Module Room", ten building kits are presented in different sizes for standardised room constructions. The cabins with dome roof for 3 to 8 people can be used flexibly as warm or cold rooms. For use as a steam bath, appropriate steam inlet variants and a floor with drainage technology are offered. For the interior equipment of the cabins, there is a choice of two seat forms with optional heating mats and light strips.

#### Information:

Lux Elements GmbH & Co. KG Barbara Steinhöfer

E-mail: b.steinhoefer@luxelements.de

Phone +49 (0) 21 71/72 12 15

Leverkusen, 09.01.2023 Page [3 / 4]

The new Module Room room constructions are available in ten fixed defined sizes, so that they fit in almost any room.